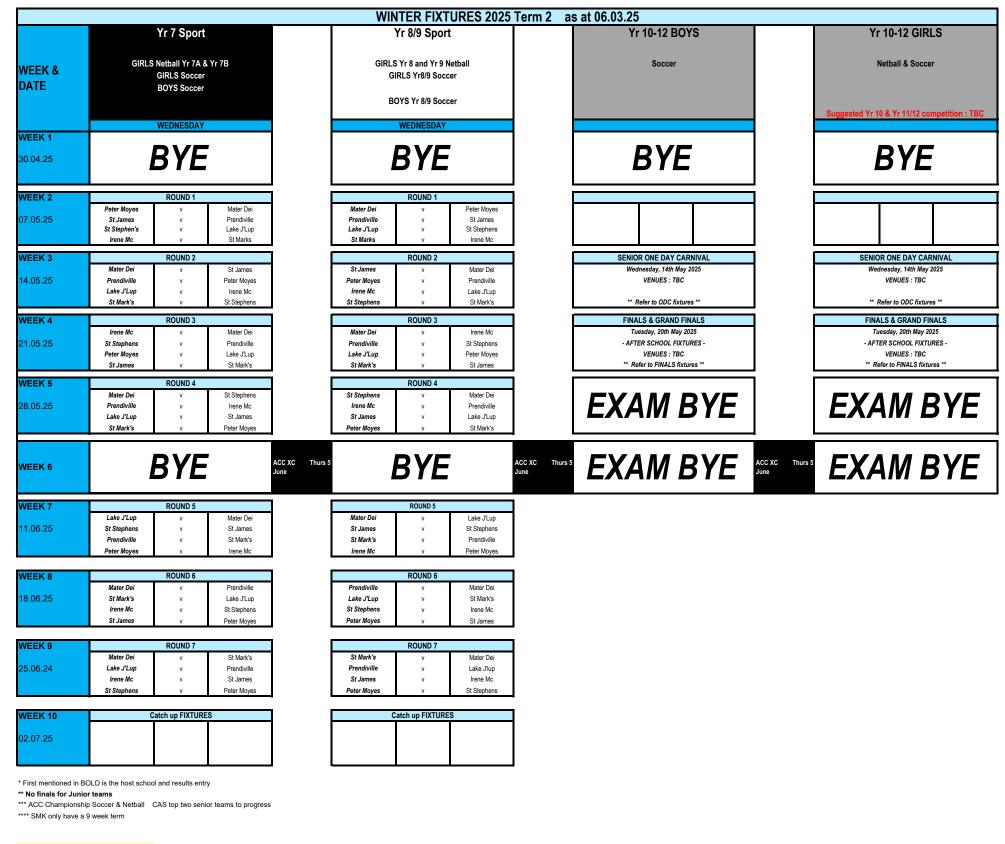

|                     | DOVO                               | V. 7 0           |                            |                       |                                   | V                                      |                                  | MER FIXTU                                |                           |                      |                            | J.2J                  | -V          | 0 12 1/211-                            | uball          |            |
|---------------------|------------------------------------|------------------|----------------------------|-----------------------|-----------------------------------|----------------------------------------|----------------------------------|------------------------------------------|---------------------------|----------------------|----------------------------|-----------------------|-------------|----------------------------------------|----------------|------------|
|                     | BOAS                               | Yr 7, 8 8        | s 9 Sport                  |                       | GIRLS                             | Yr 7, 8 & 9 8                          | & YF 8/9                         |                                          |                           | Yr 8/9 Mixe          | a                          |                       | Yr 1        | 0-12 Volle                             | yball          |            |
| WEEK &              | Yr7                                | ∕r8 & Yr9Ba      | sketball                   |                       | Yr7 Yr                            | 8 & Yr9Baske<br>Yr8/9Touch             | tball                            |                                          | Indoor Beac               | h Volleyball & li    | ndoor Cricket              |                       |             | GIRLS Yr 10-1<br>BOYS Yr 10-1          |                |            |
| DATE                |                                    |                  |                            |                       |                                   |                                        |                                  |                                          |                           |                      |                            |                       |             |                                        | 2              |            |
|                     |                                    |                  |                            |                       | NO TEAM<br>NO TEAM Yr             | VIYr 7 Basketball  <br>8/9 Touch   SSI | PMA<br>) & LJBC                  |                                          | (DROP to Indoo            | r cricket 1st, COLLI | ECT from IBV 1st)          |                       |             |                                        |                |            |
|                     | WEDNESDAY<br>ROUND 1               |                  |                            | 7                     | WEDNESDAY<br>ROUND 1              |                                        |                                  |                                          | WEDNESDAY<br>ROUND 1      |                      |                            |                       |             |                                        |                |            |
| WEEK 4              | Mater Dei                          | V V              | Peter Moyes                | 4                     | Peter Moyes                       | V V                                    | Mater Dei                        |                                          | Mater Dei                 | V V                  | Peter Moyes                |                       |             |                                        |                | -          |
| 26/02/24            | Prendiville<br>Lake J'Lup          | v<br>v           | St James<br>St Stephens    |                       | St James<br>St Stephen's          | v<br>v                                 | Prendiville<br>Lake J'Lup        |                                          | Prendiville<br>Lake J'Lup | v<br>v               | St James<br>St Stephens    |                       |             |                                        |                |            |
|                     | St Marks                           | v                | Irene Mc                   |                       | Irene Mc                          | v                                      | St Marks                         |                                          | St Marks                  | v                    | Irene Mc                   |                       |             |                                        |                |            |
|                     |                                    | ROUND 2          |                            | LABOUR DAY            |                                   | ROUND 2                                |                                  | LABOUR DAY                               |                           | ROUND 2              |                            | LABOUR DAY            |             |                                        |                | LABOUR DAY |
| WEEK 5              | St James<br>Peter Moyes            | v<br>v           | Mater Dei<br>Prendiville   |                       | Mater Dei<br>Prendiville          | v<br>v                                 | St James<br>Peter Moyes          |                                          | St James<br>Peter Moyes   | v<br>v               | Mater Dei<br>Prendiville   |                       |             |                                        |                |            |
| 05/03/24            | Irene Mc                           | v                | Lake J'Lup                 |                       | Lake J'lup                        | v                                      | Irene Mc                         |                                          | Irene Mc                  | v                    | Lake J'Lup                 |                       |             |                                        |                |            |
|                     | St Stephens                        | ٧                | St Mark's                  | J                     | St Mark's                         | ۷                                      | St Stephens                      | l                                        | St Stephens               | v                    | St Mark's                  | ]                     |             |                                        |                |            |
|                     |                                    | ROUND 3          | · · ·                      | ]                     |                                   | ROUND 3                                |                                  |                                          |                           | ROUND 3              | <b>I</b>                   |                       |             | R ONE DAY CA                           |                | -          |
| WEEK 6<br>12/03/24  | Mater Dei<br>Prendiville           | v<br>v           | Irene Mc<br>St Stephens    |                       | Irene Mc<br>St Stephens           | v<br>v                                 | Mater Dei<br>Prendiville         |                                          | Mater Dei<br>Prendiville  | v<br>v               | Irene Mc<br>St Stephens    |                       | THURSDAY, 1 | 3th March 2025   8<br>VENUES : TBC     | :30am - 2:30pm |            |
| 12/03/24            | Lake J'Lup<br>St Mark's            | v                | Peter Moyes<br>St James    |                       | Peter Moyes<br>St James           | V<br>V                                 | Lake J'Lup<br>St Mark's          |                                          | Lake J'Lup<br>St Mark's   | v                    | Peter Moyes<br>St James    |                       |             | S PLAYED ON SAI<br>Refer to ODC fixtui |                |            |
|                     | Of Mark 3                          | v                | Ot barries                 |                       | Gröames                           | -                                      | Of Mark 3                        | ]<br>                                    | ot mark 3                 | v                    | Ot James                   |                       |             |                                        |                |            |
|                     | St Stephens                        | ROUND 4          | Mater Dei                  | ACC SWIMMING<br>A - E | Mater Dei                         | ROUND 4                                | St Stephens                      | ACC SWIMMING<br>A - E                    | St Stephens               | ROUND 4              | Mater Dei                  | ACC SWIMMING<br>F - J |             |                                        |                |            |
| WEEK 7<br>19/03/24  | Irene Mc                           | v                | Prendiville                |                       | Prendiville                       | v                                      | Irene Mc                         |                                          | Irene Mc                  | v                    | Prendiville                |                       |             |                                        |                |            |
|                     | St James<br>Peter Moyes            | v<br>v           | Lake J'Lup<br>St Mark's    |                       | Lake J'Lup<br>St Mark's           | v<br>v                                 | St James<br>Peter Moyes          |                                          | St James<br>Peter Moyes   | v<br>v               | Lake J'Lup<br>St Mark's    |                       |             |                                        |                |            |
|                     |                                    | ROUND 5          |                            | ACC SWIMMING          |                                   | ROUND 5                                |                                  | ACC SWIMMING                             |                           | ROUND 5              |                            | ACC SWIMMING          |             |                                        |                |            |
| WEEK 8              | Mater Dei                          | v                | Lake J'Lup                 | F-J                   | Lake J'Lup                        | v                                      | Mater Dei                        | F-J                                      | Mater Dei                 | v                    | Lake J'Lup                 | A - E                 |             |                                        |                |            |
| 26/03/24            | St James<br>St Mark's              | v<br>v           | St Stephens<br>Prendiville |                       | St Stephens<br>Prendiville        | v<br>v                                 | St James<br>St Mark's            |                                          | St James<br>St Mark's     | v<br>v               | St Stephens<br>Prendiville |                       |             |                                        |                |            |
|                     | Irene Mc                           | v                | Peter Moyes                | REF 1                 | Peter Moyes                       | V                                      | Irene Mc                         | REF 1                                    | Irene Mc                  | v                    | Peter Moyes                |                       |             |                                        |                |            |
|                     |                                    | ROUND 6          | -                          | ]                     |                                   | ROUND 6                                | -                                | ]                                        |                           | ROUND 6              | _                          |                       |             |                                        |                |            |
| WEEK 9              | Prendiville<br>Lake J'Lup          | v<br>v           | Mater Dei<br>St Mark's     |                       | Mater Dei<br>St Mark's            | v<br>v                                 | Prendiville<br>Lake J'lup        |                                          | Prendiville<br>Lake J'Lup | v<br>v               | Mater Dei<br>St Mark's     |                       |             |                                        |                |            |
| 02/04/24            | St Stephens                        | v                | Irene Mc                   |                       | Irene Mc                          | v                                      | St Stephen's                     |                                          | St Stephens               | v                    | Irene Mc                   |                       |             |                                        |                |            |
|                     | Peter Moyes                        | v                | St James                   |                       | St James                          | ۷                                      | Peter Moyes                      |                                          | Peter Moyes               | v                    | St James                   |                       |             |                                        |                |            |
|                     | <b></b>                            | ROUND 7          |                            | ]                     |                                   | ROUND 7                                |                                  | 1                                        |                           | ROUND 7              |                            |                       |             |                                        |                |            |
| WEEK 10<br>09/04/24 | St Mark's<br>Prendiville           | v<br>v           | Mater Dei<br>Lake J'lup    |                       | Mater Dei<br>Lake J'lup           | v<br>v                                 | St Mark's<br>Prendiville         |                                          | St Mark's<br>Prendiville  | v<br>v               | Mater Dei<br>Lake J'lup    |                       |             |                                        |                |            |
| 09/04/24            | St James<br>Peter Moyes            | v<br>v           | Irene Mc<br>St Stephens    | REF 2                 | Irene Mc<br>St Stephens           | v<br>v                                 | St James<br>Peter Moyes          | REF 2                                    | St James<br>Peter Moyes   | v<br>v               | Irene Mc<br>St Stephens    | REF 2                 |             |                                        |                |            |
|                     |                                    |                  | <b>B</b>                   |                       |                                   |                                        | r dor moyos                      | 1                                        |                           |                      |                            | 3                     |             |                                        |                |            |
|                     |                                    | Catch up FIXTUR  | ES                         | 4                     | Ca                                | atch up FIXTURES                       | 1                                |                                          |                           | Catch up FIXTURE     | S                          |                       |             |                                        |                |            |
|                     |                                    |                  |                            |                       |                                   |                                        |                                  |                                          |                           |                      |                            |                       |             |                                        |                |            |
|                     |                                    |                  |                            |                       |                                   |                                        |                                  |                                          |                           |                      |                            |                       |             |                                        |                |            |
| * First mentior     | ned in BOLD is f                   | he host school a | nd results entry           |                       |                                   |                                        |                                  |                                          |                           |                      |                            |                       |             |                                        |                |            |
|                     | 9 : Indoor Beac<br>for Junior tear |                  | d at Indoor Beach          | n Volleyball, Joond   | lalup (central venue)             |                                        |                                  | et Yr 8/9 played at<br>pionship Basketba |                           |                      |                            |                       |             |                                        |                |            |
|                     | JLES & OR E                        |                  |                            |                       |                                   |                                        | 100 01141                        |                                          |                           |                      | prograda                   |                       |             |                                        |                |            |
|                     | 26.03.25                           | T1, Wk 8         | Round 5                    | IMC v PMA             | Yr 7                              | All codes                              |                                  |                                          |                           |                      |                            |                       |             |                                        |                |            |
|                     | CHANGE TO<br>25.03.25              | T1, Wk 8         | Round 5                    |                       |                                   |                                        |                                  |                                          |                           |                      |                            |                       |             |                                        |                |            |
|                     | Peter Moyes                        |                  |                            |                       |                                   |                                        |                                  |                                          |                           |                      |                            |                       |             |                                        |                |            |
|                     | 09.04.25                           | T1, Wk 10        | Round 7                    | STJ v IMC             | BOYS Yr 7, 8 & 9                  |                                        | Venue as fixtu                   |                                          |                           |                      |                            |                       |             |                                        |                |            |
|                     | CHANGE TO<br>19.02.25              | T1, Wk 3         | Pre Round 1                |                       | GIRLS Yr 7, 8 & 9<br>GIRLS Yr 8/9 | Touch Rugby                            | Venue as fixtu<br>Venue as fixtu | red                                      |                           |                      |                            |                       |             |                                        |                |            |
|                     |                                    |                  |                            |                       | MIXED Yr 8/9<br>MIXED Yr 8/9      |                                        | a St James host<br>UNCHANGED     |                                          |                           |                      |                            |                       |             |                                        |                |            |
|                     | St James Yr 9                      | Outdoor Ed c     | amp                        |                       |                                   |                                        |                                  |                                          |                           |                      |                            |                       |             |                                        |                |            |
| Yr 8/9 TOUC         | н                                  | LJBC and SS      | D have NO TE               | AM                    | Fixtures highlighed               | l in red                               |                                  |                                          |                           |                      |                            |                       |             |                                        |                |            |
|                     |                                    |                  |                            |                       |                                   |                                        |                                  |                                          |                           |                      |                            |                       |             |                                        |                |            |