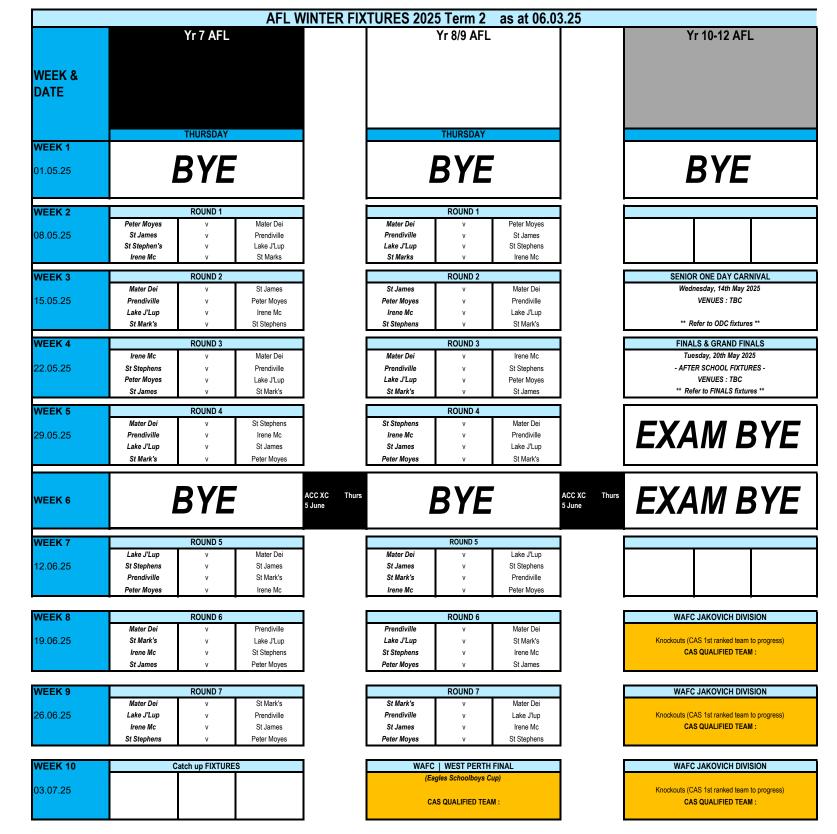

|                     | DOVO                               | V. 7 0           |                            |                       |                                   | V                                      |                                  | MER FIXTU                                |                           |                      |                            | J.2J                  | -V          | 0 12 1/211-                            | uball          |            |
|---------------------|------------------------------------|------------------|----------------------------|-----------------------|-----------------------------------|----------------------------------------|----------------------------------|------------------------------------------|---------------------------|----------------------|----------------------------|-----------------------|-------------|----------------------------------------|----------------|------------|
|                     | BOAS                               | Yr 7, 8 8        | s 9 Sport                  |                       | GIRLS                             | Yr 7, 8 & 9 8                          | & YF 8/9                         |                                          |                           | Yr 8/9 Mixe          | a                          |                       | Yr 1        | 0-12 Volle                             | yball          |            |
| WEEK &              | Yr7                                | ∕r8 & Yr9Ba      | sketball                   |                       | Yr7 Yr                            | 8 & Yr9Baske<br>Yr8/9Touch             | tball                            |                                          | Indoor Beac               | h Volleyball & li    | ndoor Cricket              |                       |             | GIRLS Yr 10-1<br>BOYS Yr 10-1          |                |            |
| DATE                |                                    |                  |                            |                       |                                   |                                        |                                  |                                          |                           |                      |                            |                       |             |                                        | 2              |            |
|                     |                                    |                  |                            |                       | NO TEAM<br>NO TEAM Yr             | VIYr 7 Basketball  <br>8/9 Touch   SSI | PMA<br>) & LJBC                  |                                          | (DROP to Indoo            | r cricket 1st, COLLI | ECT from IBV 1st)          |                       |             |                                        |                |            |
|                     | WEDNESDAY<br>ROUND 1               |                  |                            | 7                     | WEDNESDAY<br>ROUND 1              |                                        |                                  |                                          | WEDNESDAY<br>ROUND 1      |                      |                            |                       |             |                                        |                |            |
| WEEK 4              | Mater Dei                          | V V              | Peter Moyes                | 4                     | Peter Moyes                       | V V                                    | Mater Dei                        |                                          | Mater Dei                 | V V                  | Peter Moyes                |                       |             |                                        |                | -          |
| 26/02/24            | Prendiville<br>Lake J'Lup          | v<br>v           | St James<br>St Stephens    |                       | St James<br>St Stephen's          | v<br>v                                 | Prendiville<br>Lake J'Lup        |                                          | Prendiville<br>Lake J'Lup | v<br>v               | St James<br>St Stephens    |                       |             |                                        |                |            |
|                     | St Marks                           | v                | Irene Mc                   |                       | Irene Mc                          | v                                      | St Marks                         |                                          | St Marks                  | v                    | Irene Mc                   |                       |             |                                        |                |            |
|                     |                                    | ROUND 2          |                            | LABOUR DAY            |                                   | ROUND 2                                |                                  | LABOUR DAY                               |                           | ROUND 2              |                            | LABOUR DAY            |             |                                        |                | LABOUR DAY |
| WEEK 5              | St James<br>Peter Moyes            | v<br>v           | Mater Dei<br>Prendiville   |                       | Mater Dei<br>Prendiville          | v<br>v                                 | St James<br>Peter Moyes          |                                          | St James<br>Peter Moyes   | v<br>v               | Mater Dei<br>Prendiville   |                       |             |                                        |                |            |
| 05/03/24            | Irene Mc                           | v                | Lake J'Lup                 |                       | Lake J'lup                        | v                                      | Irene Mc                         |                                          | Irene Mc                  | v                    | Lake J'Lup                 |                       |             |                                        |                |            |
|                     | St Stephens                        | ٧                | St Mark's                  | J                     | St Mark's                         | ۷                                      | St Stephens                      | l                                        | St Stephens               | v                    | St Mark's                  | ]                     |             |                                        |                |            |
|                     |                                    | ROUND 3          | · · ·                      | ]                     |                                   | ROUND 3                                |                                  |                                          |                           | ROUND 3              | <b>I</b>                   |                       |             | R ONE DAY CA                           |                | -          |
| WEEK 6<br>12/03/24  | Mater Dei<br>Prendiville           | v<br>v           | Irene Mc<br>St Stephens    |                       | Irene Mc<br>St Stephens           | v<br>v                                 | Mater Dei<br>Prendiville         |                                          | Mater Dei<br>Prendiville  | v<br>v               | Irene Mc<br>St Stephens    |                       | THURSDAY, 1 | 3th March 2025   8<br>VENUES : TBC     | :30am - 2:30pm |            |
| 12/03/24            | Lake J'Lup<br>St Mark's            | v                | Peter Moyes<br>St James    |                       | Peter Moyes<br>St James           | V<br>V                                 | Lake J'Lup<br>St Mark's          |                                          | Lake J'Lup<br>St Mark's   | v                    | Peter Moyes<br>St James    |                       |             | S PLAYED ON SAI<br>Refer to ODC fixtui |                |            |
|                     | Of Mark 3                          | v                | Ot barries                 |                       | Gröames                           | -                                      | Of Mark 3                        | ]<br>                                    | ot mark 3                 | v                    | Ot James                   |                       |             |                                        |                |            |
|                     | St Stephens                        | ROUND 4          | Mater Dei                  | ACC SWIMMING<br>A - E | Mater Dei                         | ROUND 4                                | St Stephens                      | ACC SWIMMING<br>A - E                    | St Stephens               | ROUND 4              | Mater Dei                  | ACC SWIMMING<br>F - J |             |                                        |                |            |
| WEEK 7<br>19/03/24  | Irene Mc                           | v                | Prendiville                |                       | Prendiville                       | v                                      | Irene Mc                         |                                          | Irene Mc                  | v                    | Prendiville                |                       |             |                                        |                |            |
|                     | St James<br>Peter Moyes            | v<br>v           | Lake J'Lup<br>St Mark's    |                       | Lake J'Lup<br>St Mark's           | v<br>v                                 | St James<br>Peter Moyes          |                                          | St James<br>Peter Moyes   | v<br>v               | Lake J'Lup<br>St Mark's    |                       |             |                                        |                |            |
|                     |                                    | ROUND 5          |                            | ACC SWIMMING          |                                   | ROUND 5                                |                                  | ACC SWIMMING                             |                           | ROUND 5              |                            | ACC SWIMMING          |             |                                        |                |            |
| WEEK 8              | Mater Dei                          | v                | Lake J'Lup                 | F-J                   | Lake J'Lup                        | v                                      | Mater Dei                        | F-J                                      | Mater Dei                 | v                    | Lake J'Lup                 | A - E                 |             |                                        |                |            |
| 26/03/24            | St James<br>St Mark's              | v<br>v           | St Stephens<br>Prendiville |                       | St Stephens<br>Prendiville        | v<br>v                                 | St James<br>St Mark's            |                                          | St James<br>St Mark's     | v<br>v               | St Stephens<br>Prendiville |                       |             |                                        |                |            |
|                     | Irene Mc                           | v                | Peter Moyes                | REF 1                 | Peter Moyes                       | V                                      | Irene Mc                         | REF 1                                    | Irene Mc                  | v                    | Peter Moyes                |                       |             |                                        |                |            |
|                     |                                    | ROUND 6          | -                          | ]                     |                                   | ROUND 6                                | -                                | ]                                        |                           | ROUND 6              | _                          |                       |             |                                        |                |            |
| WEEK 9              | Prendiville<br>Lake J'Lup          | v<br>v           | Mater Dei<br>St Mark's     |                       | Mater Dei<br>St Mark's            | v<br>v                                 | Prendiville<br>Lake J'lup        |                                          | Prendiville<br>Lake J'Lup | v<br>v               | Mater Dei<br>St Mark's     |                       |             |                                        |                |            |
| 02/04/24            | St Stephens                        | v                | Irene Mc                   |                       | Irene Mc                          | v                                      | St Stephen's                     |                                          | St Stephens               | v                    | Irene Mc                   |                       |             |                                        |                |            |
|                     | Peter Moyes                        | v                | St James                   |                       | St James                          | ۷                                      | Peter Moyes                      |                                          | Peter Moyes               | v                    | St James                   |                       |             |                                        |                |            |
|                     | <b></b>                            | ROUND 7          |                            | ]                     |                                   | ROUND 7                                |                                  | 1                                        |                           | ROUND 7              |                            |                       |             |                                        |                |            |
| WEEK 10<br>09/04/24 | St Mark's<br>Prendiville           | v<br>v           | Mater Dei<br>Lake J'lup    |                       | Mater Dei<br>Lake J'lup           | v<br>v                                 | St Mark's<br>Prendiville         |                                          | St Mark's<br>Prendiville  | v<br>v               | Mater Dei<br>Lake J'lup    |                       |             |                                        |                |            |
| 09/04/24            | St James<br>Peter Moyes            | v<br>v           | Irene Mc<br>St Stephens    | REF 2                 | Irene Mc<br>St Stephens           | v<br>v                                 | St James<br>Peter Moyes          | REF 2                                    | St James<br>Peter Moyes   | v<br>v               | Irene Mc<br>St Stephens    | REF 2                 |             |                                        |                |            |
|                     |                                    |                  | <b>B</b>                   |                       |                                   |                                        | r dor moyos                      | 1                                        |                           |                      |                            | 3                     |             |                                        |                |            |
|                     |                                    | Catch up FIXTUR  | ES                         | 4                     | Ca                                | atch up FIXTURES                       | 1                                |                                          |                           | Catch up FIXTURE     | S                          |                       |             |                                        |                |            |
|                     |                                    |                  |                            |                       |                                   |                                        |                                  |                                          |                           |                      |                            |                       |             |                                        |                |            |
|                     |                                    |                  |                            |                       |                                   |                                        |                                  |                                          |                           |                      |                            |                       |             |                                        |                |            |
| * First mentior     | ned in BOLD is f                   | he host school a | nd results entry           |                       |                                   |                                        |                                  |                                          |                           |                      |                            |                       |             |                                        |                |            |
|                     | 9 : Indoor Beac<br>for Junior tear |                  | d at Indoor Beach          | n Volleyball, Joond   | lalup (central venue)             |                                        |                                  | et Yr 8/9 played at<br>pionship Basketba |                           |                      |                            |                       |             |                                        |                |            |
|                     | JLES & OR E                        |                  |                            |                       |                                   |                                        | 100 01141                        |                                          |                           |                      | prograda                   |                       |             |                                        |                |            |
|                     | 26.03.25                           | T1, Wk 8         | Round 5                    | IMC v PMA             | Yr 7                              | All codes                              |                                  |                                          |                           |                      |                            |                       |             |                                        |                |            |
|                     | CHANGE TO<br>25.03.25              | T1, Wk 8         | Round 5                    |                       |                                   |                                        |                                  |                                          |                           |                      |                            |                       |             |                                        |                |            |
|                     | Peter Moyes                        |                  |                            |                       |                                   |                                        |                                  |                                          |                           |                      |                            |                       |             |                                        |                |            |
|                     | 09.04.25                           | T1, Wk 10        | Round 7                    | STJ v IMC             | BOYS Yr 7, 8 & 9                  |                                        | Venue as fixtu                   |                                          |                           |                      |                            |                       |             |                                        |                |            |
|                     | CHANGE TO<br>19.02.25              | T1, Wk 3         | Pre Round 1                |                       | GIRLS Yr 7, 8 & 9<br>GIRLS Yr 8/9 | Touch Rugby                            | Venue as fixtu<br>Venue as fixtu | red                                      |                           |                      |                            |                       |             |                                        |                |            |
|                     |                                    |                  |                            |                       | MIXED Yr 8/9<br>MIXED Yr 8/9      |                                        | a St James host<br>UNCHANGED     |                                          |                           |                      |                            |                       |             |                                        |                |            |
|                     | St James Yr 9                      | Outdoor Ed c     | amp                        |                       |                                   |                                        |                                  |                                          |                           |                      |                            |                       |             |                                        |                |            |
| Yr 8/9 TOUC         | н                                  | LJBC and SS      | D have NO TE               | AM                    | Fixtures highlighed               | l in red                               |                                  |                                          |                           |                      |                            |                       |             |                                        |                |            |
|                     |                                    |                  |                            |                       |                                   |                                        |                                  |                                          |                           |                      |                            |                       |             |                                        |                |            |